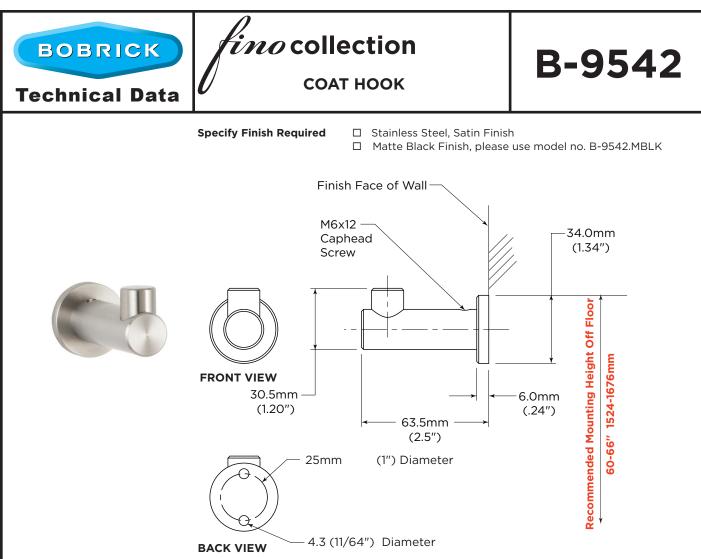

## MATERIAL:

**Post** — Type 303, solid machined stainless steel in satin finish, 20mm (3/4") diameter, 60mm (2-1/4") long. Post is fastened to the flange via set screw, securing the flange cover.

Hook Pin — Type 303, solid machined stainless steel in satin finish, 16mm (5/8") integrated into the post.

Flange Cover – Type 303, solid machined stainless steel in satin finish, 2mm (1/16") thick, 34mm (1-5/16") diameter.

**Concealed Mounting Flange** — Type 303, solid machined stainless steel, 4mm (5/32") thick, 34mm (1-5/16") diameter, equipped with two mounting holes for attachment to wall.