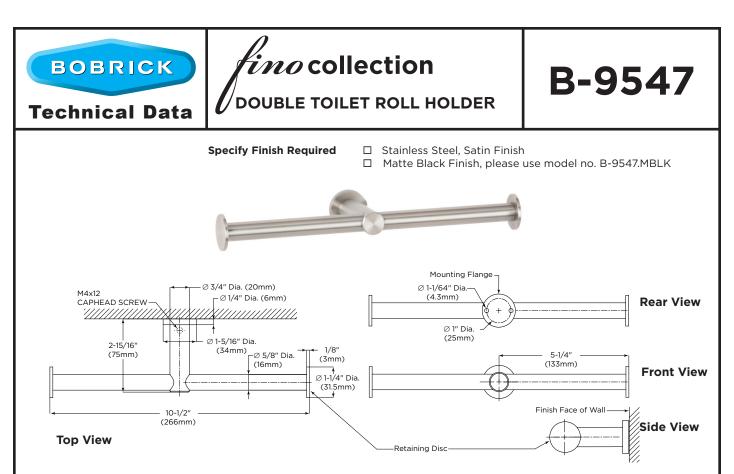

## MATERIAL:

**Post —** Type 303, 3/4" (20mm) diameter machined stainless steel bar with satin finish, fastened to the Mounting Flange with a set screw by securing the Flange Cover.

**Dispenser Bar** — Type 303, 5/8" (16mm) machined stainless steel bar with satin finish, permanently connected to the post.

**Retaining Discs** — Type 303, 1-1/4" (31.5mm) diameter, 1/8" (3mm) thick stainless steel disc, permanently attached to the Dispenser Bar.

**Concealed Mounting Flange** — Type 303, 1-5/16" (34mm) diameter, 5/32" (4mm) thick stainless steel with satin finish with two holes for attachment to wall.

**Flange Cover** — Type 303, 1-5/16" (34mm) diameter, 1/16" (2mm) thick stainless steel with satin finish, secured to Mounting Flange by the Post to conceal mounting screws.

## SPECIFICATION:

Double Toilet Roll Holder shall be type 303 machined stainless steel in satin finish. Double Toilet Tissue Dispenser shall have 3/4" (20mm) diameter machined post with integrated 5/8" (16mm) diameter machined Dispenser Bar. Retaining Discs shall be type 303, 1-1/4" (31.5mm) diameter, 1/8" (3mm) thick stainless steel with satin finish permanently connected to Dispenser Bar. Concealed mounting flange shall be 5/32" (4mm) thick threaded solid stainless steel plate, 1-5/16" (34mm) diameter and equipped with two screw holes for attachment. Threaded solid flange cover shall be 1/16" (2mm) thick stainless steel in satin finish, 1-5/16" (34mm) diameter. Set screw shall fasten the post to the flange and secures the flange cover.